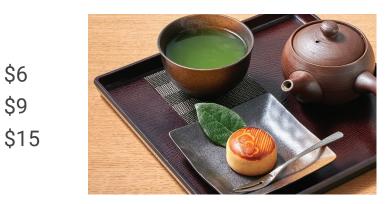

#### **TEA SETS**

Tokyo-style tea sets featuring classic Japanese teas paired with local confections.

| Matcha & Hishi Mochi               |
|------------------------------------|
| Matcha & Chocolate Mochi Ice Cream |
| Sencha & Castella Cake             |
| Genmaicha & Baked Manju            |
| Hojicha & Chikara Cake             |

\$8

\$9

\$5

\$5

\$5

Sencha & Castella Cake

Genmaicha & Baked Manju