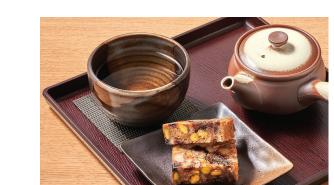

#### **TEA SETS**

Tokyo-style tea sets featuring classic Japanese teas paired with local confections.

| Matcha & Hishi Mochi               |
|------------------------------------|
| Matcha & Chocolate Mochi Ice Cream |
| Sencha & Castella Cake             |
| Genmaicha & Baked Manju            |
| Hojicha & Chikara Cake             |

## Kimino Sparkling Sodas

Mecha hot or iced

Mugicha hot or iced

Hojicha & Chikara Cake