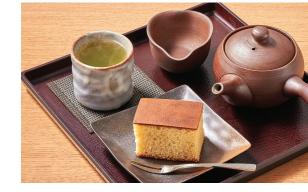

#### **TEA SETS**

Tokyo-style tea sets featuring classic Japanese teas paired with local confections.

| Matcha & Hishi Mochi               |
|------------------------------------|
| Matcha & Chocolate Mochi Ice Cream |
| Sencha & Castella Cake             |
| Genmaicha & Baked Manju            |
| Hojicha & Chikara Cake             |

\$8

\$9

\$5

\$5

\$5

Sencha & Castella Cake

Genmaicha & Baked Manju